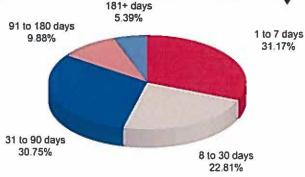

omic boost provided by lower commodity prices. The IMF cited weaker investment outside the U.S. and growth fears in emerging markets such as Russia and China as the primary reasons for its action. The latest FOMC statement reiterated that the Fed will be "patient" before raising interest rates, but sent a mixed message on the factors that will determine liftoff: sounding more upbeat on the U.S. economy but also noting that "international developments" will be a factor in deciding the first rate hike. This has not changed expectations that the first rate hike will likely occur in the middle of this year. However, their decision will certainly depend on the data; and the impact of the U.S. dollar's appreciation on global growth will probably also be a factor.

### Information at a Glance





Distribution of Participants by Type As of January 31, 2015



Higher

Education 2.78%

## Historical Program Information

School District 33.50%

| Month  | Average<br>Rate | Book<br>Value      | Market<br>Value    | Net<br>Asset Value | WAM (1)* | WAM (2)* | Number of<br>Participants |
|--------|-----------------|--------------------|--------------------|--------------------|----------|----------|---------------------------|
| Jan 15 | 0.0542%         | \$5,795,866,262.14 | \$5,796,287,813.37 | 1.000076           | 50       | 77       | 791                       |
| Dec 14 | 0.0501%         | 5,158,234,676.14   | 5,158,405,384.45   | 1.000037           | 51       | 80       | 790                       |
| Nov 14 | 0.0387%         | 4,453,961,626.26   | 4,454,149,924.27   | 1.000042