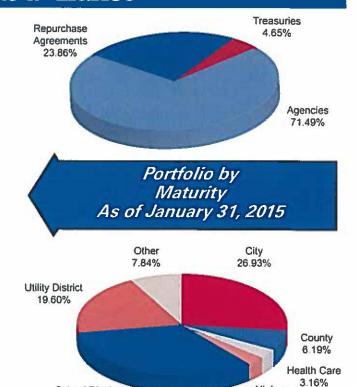

aker investment outside the U.S. and growth fears in emerging markets such as Russia and China as the primary reasons for its action. The latest FOMC statement reiterated that the Fed will be "patient" before raising interest rates, but sent a mixed message on the factors that will determine liftoff: sounding more upbeat on the U.S. economy but also noting that "international developments" will be a factor in deciding the first rate hike. This has not changed expectations that the first rate hike will likely occur in the middle of this year. However, their decision will certainly depend on the data; and the impact of the U.S. dollar's appreciation on global growth will probably also be a factor.

### Information at a Glance





Distribution of Participants by Type As of January 31, 2015



Higher

Education 2.78%

## Historical Program Information

School District 33.50%

| Month  | Average<br>Rate | Book<br>Value      | Market<br>Value    | Net<br>Asset Value | WAM (1)* | WAM (2)* | Number of<br>Participants |
|--------|-----------------|--------------------|--------------------|--------------------|----------|----------|---------------------------|
| Jan 15 | 0.0542%         | \$5,795,866,262.14 | \$5,796,287,813.37 | 1.000076           | 50       | 77       | 791                       |
| Dec 14 | 0.0501%         | 5,158,234,676.14   | 5,158,405,384.45   | 1.000037           | 51       | 80       | 790                       |
| Nov 14 | 0.0387%         | 4,453,961,626.26   | 4,454,149,924.27   | 1.000042           | 52       | 84       | 790                       |
| Oc