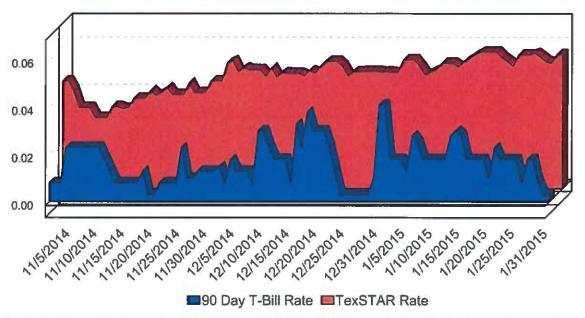

| 1  | ,387,563,000.00   |
| Government Securities                | 4,428,544,931.09  | 4  | ,428,966,482.32   |
|                                      |                   |    | William Advantage |

Total \$ 5,795,866,262.14 \$ 5,796,287,813.37

Market value of collateral supporting the Repurchase Agreements is at least 102% of the Book Value. The portfolio is managed by J.P. Morgan Chase & Co. and the assets are safekept in a separate custodial account at the Federal Reserve Bank in the name of TexSTAR. The only source of payment to the Participants are the assets of TexSTAR. There is no secondary source of payment for the pool such as insurance or guarantee. Should you require a copy of the portfolio, please contact TexSTAR Participant Services.

## TexSTAR versus 90-Day Treasury Bill



This material is for information purposes only. This information does not represent an offer to buy or sell a security. The above rate information is obtained from sources that are believed to be reliable; however, its accuracy or completeness may be subject to change. The TexSTAR management fee may be waived in full or in part at the discretion of the TexSTAR co-administrators and the TexSTAR rate for the period shown reflects waiver of fees. This table represents historical investment performance/return to the customer, net of fees, and is not an indication of future performance. An investment in the security is not insured or guaranteed by the Federal Deposit Insurance Corporation or any other government agency. Although the issuer seeks to preserve the value of an investment at \$1.0