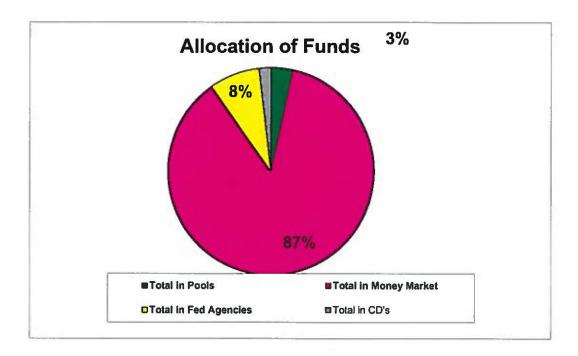

,419.56   | 3,100,000.00                                                       |              | 437.64           | 4,000,000.00  | 8,783,857.20         |  |
| 251,228,905.84 | 17,266,591.85                                                      |              | 16,145.74        | 39,384,011.29 | 229,127,632.14       |  |
| 32,827,914.63  | 4 0 20 5 0 ft 999 3 5 7 7 ft 1 0 0 0 0 0 0 0 0 0 0 0 0 0 0 0 0 0 0 | (20,107.35)  | 200112000000000  | 12,000,000.00 | 20,807,807.28        |  |
| 298,740,240.03 | 20,366,591.85                                                      | (20,107.35)  | 16,583.38        | 55,384,011.29 | 263,719,296.62       |  |

All Investments in the portfollio are in compliance with the CTRMA's Investment policy.

William Chapman, CFO

Cindy Demers, Controller

Rate Jan 15



#### Amount of Investments As of

| January 3 | 11, 20 | 115 |
|-----------|--------|-----|
|-----------|--------|-----|

| Agency                 | CUSIP #     | COST         | Book Value    | Market Value  | Yield to Maturity | Purchased | Matures FUND                |
|------------------------|-------------|--------------|---------------|---------------|-------------------|-----------|-----------------------------|
| Federal Home Loan Bank | 313378LX7   | 4,013,754.20 | 4,002,578.92  | 4,004,080.00  | 0.0267%           | 1/9/2014  | 4/30/2015 General           |
| Federal Home Loan Bank | 313378M57   | 1,004,065.22 | 1,000,956.52  | 1,001,390.00  | 0.0028%           | 1/9/2014  | 5/29/2015 General           |
| Freddie Mac            | 3137EADD8   | 1,004,940.00 | 1,000,494.00  | 1,00